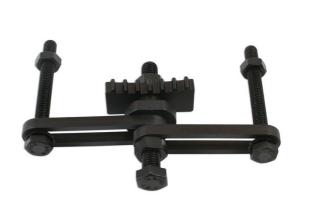

## Flywheel Locking Tool - for Hyundai, Kia

Designed to lock the flywheel via the starter motor aperture of the 1.0, 1.2, 1.25, 1.4, 1.6, 2.0, 2.4 & 2.7L petrol and diesel engines fitted across the Hyundai/Kia ranges. This tool ensures the crankshaft is locked to allow the crankshaft pulley, clutch bolts and flywheel bolts to be removed and torqued without moving the crankshaft.

## **Additional Information**

- Applications: 1.0, 1.2, 1.25, 1.4, 1.6, 2.0, 2.4 and 2.7L petrol and diesel chain driven engines across the Hyundai & Kia vehicle ranges, fitting some engines from 2001.
- Engine codes covered include: G3LA, GELC (1.0L); G4LA (1.2L); G4LC and G4FA (1.4L); G4FC, G4FD and G4FJ (1.6L); G4KD, G4KF, G4NC, G4NA, G4ND and G4NE (2.0L); G4KE and G4KJ (2.4L) and G6BA (2.7L).
- Equivalent to OEM 09231-2B100 and 09231-3N100.
- For timing chain and engine rebuild use with Laser Part No. 5026 sump joint separator.