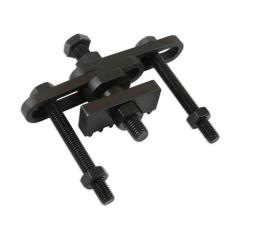

## Flywheel Locking Tool - for Hyundai, Kia

Designed to lock the flywheel via the starter motor aperture of the 1.0, 1.2, 1.25, 1.4, 1.6, 2.0, 2.4 & 2.7L petrol and diesel engines fitted across the Hyundai/Kia ranges. This tool ensures the crankshaft is locked to allow the crankshaft pulley, clutch bolts and flywheel bolts to be removed and torqued without moving the crankshaft.

## **Additional Information**

- Applications: 1.0, 1.2, 1.25, 1.4, 1.6, 2.0, 2.4 and 2.7L petrol and diesel chain driven engines across the Hyundai & Kia vehicle ranges, fitting some engines from 2001.
- Engine codes covered include: G3LA, GELC (1.0L); G4LA (1.2L); G4LC and G4FA (1.4L); G4FC, G4FD and G4FJ (1.6L); G4KD, G4KF, G4NC, G4NA, G4ND and G4NE (2.0L); G4KE and G4KJ (2.4L) and G6BA (2.7L).
- Equivalent to OEM 09231-2B100 and 09231-3N100.
- For timing chain and engine rebuild use with Laser Part No. 5026 sump joint separator.