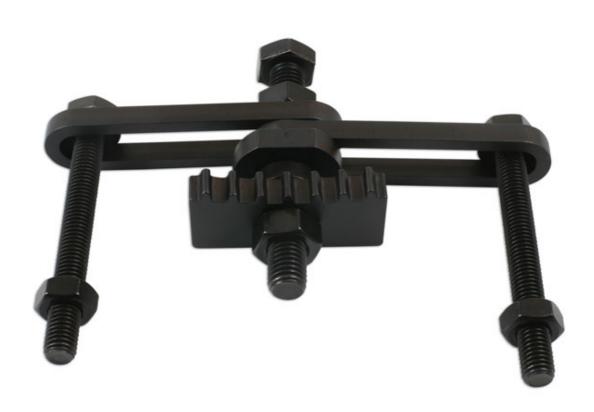

## Flywheel Locking Tool - for Hyundai, Kia

Designed to lock the flywheel via the starter motor aperture of the 1.0, 1.2, 1.25, 1.4, 1.6, 2.0, 2.4 & 2.7L petrol and diesel engines fitted across the Hyundai/Kia ranges. This tool ensures the crankshaft is locked to allow the crankshaft pulley, clutch bolts and flywheel bolts to be removed and torqued without moving the crankshaft.

## **Additional Information**

- Applications: 1.0, 1.2, 1.25, 1.4, 1.6, 2.0, 2.4 and 2.7L petrol and diesel chain driven engines across the Hyundai & Kia vehicle ranges, fitting some engines from 2001.
- Engine codes covered include: G3LA, GELC (1.0L); G4LA (1.2L); G4LC and G4FA (1.4L); G4FC, G4FD and G4FJ (1.6L); G4KD, G4KF, G4NC, G4NA, G4ND and G4NE (2.0L); G4KE and G4KJ (2.4L) and G6BA (2.7L).
- Equivalent to OEM 09231-2B100 and 09231-3N100.
- For timing chain and engine rebuild use with Laser Part No. 5026 sump joint separator.